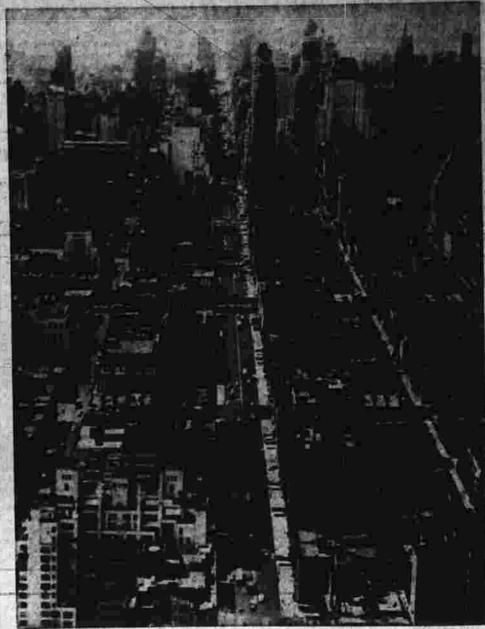

## MANCHESTER EVENING HERALD, MANCHESTER, CONN., SATURDAY, AUGUST 1, 1953 Manchester Man Shoots New York from Sikorsky Helicopter

Sun and shadow on 57th street

The House that Babe Ruth built-home of the New York Yankees