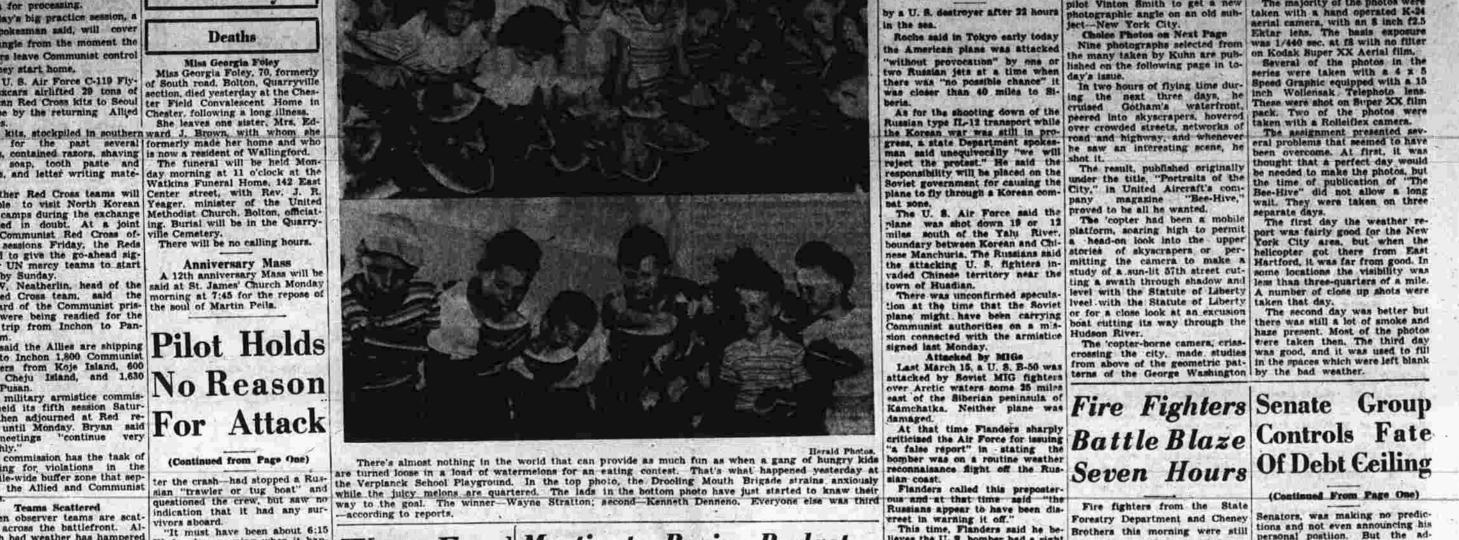

# Passenger Ray Kuhn and Camera Get Ship Struck New Angle on Old Subject

By Fighters Ray Kuhn, of the United Air-Bridge and an e craft public relations photo staff, stadium, capturing who lives at 38 Morse road, Man- and natives alike in

## MANCHESTER EVENING HERALD, MANCHESTER, CONN., SATURDAY, AUGUST 1, 1953 Manchester Man Shoots New York from Sikorsky Helicopter

Sun and shadow on 57th street

The House that Babe Ruth built-home of the New York Yankees