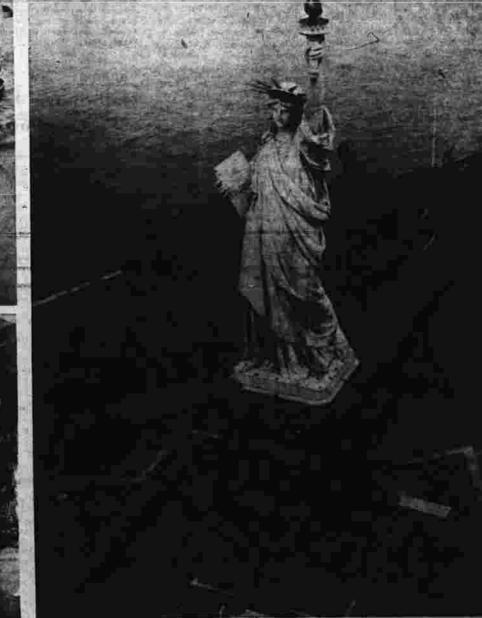

## MANCHESTER EVENING HERALD, MANCHESTER, CONN., SATURDAY, AUGUST 1, 1953 Manchester Man Shoots New York from Sikorsky Helicopter

Sun and shadow on 57th street

The House that Babe Ruth built-home of the New York Yankees